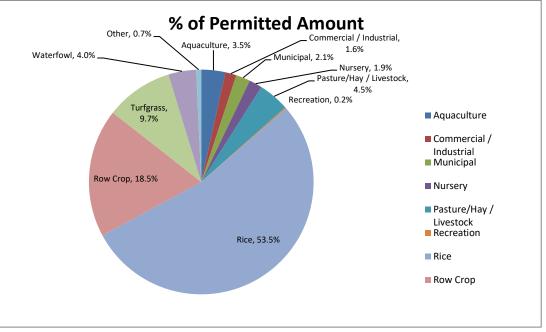

## Coastal Bend Groundwater Conservation District Well Information

Permitted Amounts as of July 01, 2020

| 1 crimited i               |                     |                                   |            |                        |
|----------------------------|---------------------|-----------------------------------|------------|------------------------|
| 997                        | 3 Year Avg<br>Acres | 3 Year Avg<br>Acre Ft. per<br>Yr. | % of Total | Avg Ac. Ft.<br>per Ac. |
| Aquaculture                | 2,042               | 10,136                            | 3.5%       | 4.96                   |
| Commercial /<br>Industrial | 0                   | 4,654                             | 1.6%       |                        |
| Municipal                  | 0                   | 6,039                             | 2.1%       |                        |
| Nursery                    | 0                   | 5,483                             | 1.9%       |                        |
| Pasture/Hay                |                     | ·                                 |            |                        |
| Livestock                  | 14,476              | 13,044                            | 4.5%       | 0.90                   |
| Recreation                 | 312                 | 528                               | 0.2%       | 1.69                   |
| Rice                       | 38,809              | 156,556                           | 53.5%      | 4.03                   |
| Row Crop                   | 54,952              | 54,106                            | 18.5%      | 0.98                   |
| Turfgrass                  | 9,602               | 28,432                            | 9.7%       | 2.96                   |
| Waterfowl                  | 11,777              | 11,683                            | 4.0%       | 0.99                   |
| Other                      | 563                 | 2,132                             | 0.7%       |                        |
| TOTALS                     | 132,533             | 292,793                           | 100%       |                        |